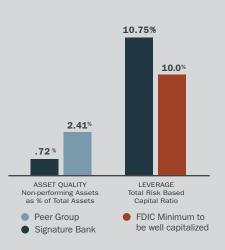

### Signature Performance

- Established strong financial track record
- Highly capitalized to support strategic growth
- One of the best performing Chicago banks of our size
- Business partner of Illinois Trial Lawyers Association (ITLA)
- Majority of our shareholders in metropolitan Chicago area – not Wall Street
- Member FDIC

\*Data from SNL Financial as of 12/2017. Peer Group includes all banks in Chicago MSA less than \$1 billion.