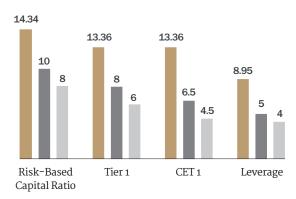

#### Well Capitalized

Signature Bank is capitalized well beyond the regulatory recommendation to meet all customer needs, especially during uncertain times.

#### Signature Bank Capitalization at FYE 2020

Signature Bank

Regulatory Recommendation for Capitalization

FDIC Minimum

WHAT OUR CUSTOMERS **ARE SAYING:**  "Great to work with"

"Best in class"

"Terrific business bank"