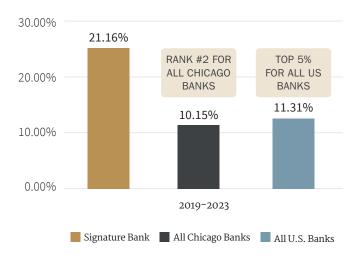

# Return on Average Equity (Last 5 years average)

Signature Bank vs. The Competition

\*Data from S&P Capital IQ as of 12/31/23

WHAT OUR CUSTOMERS ARE SAYING:

Best in class

Great to work with

Terrific business bank