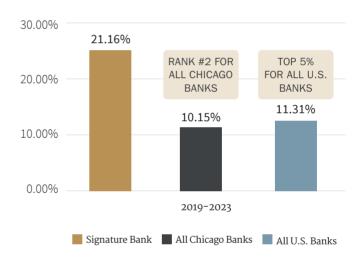

# Return on Average Equity (Last 5 years average)

Signature Bank vs. The Competition

\*Data from S&P Capital IQ as of 12/31/23

WHAT OUR CUSTOMERS ARE SAYING:

Best in class

Great to work with

Terrific business bank