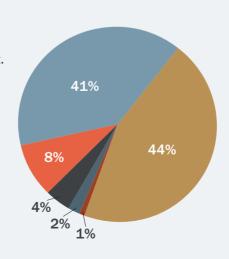

# We specialize in commercial lending.

Signature Bank has one of the largest commercial loan portfolios in the Midwest.

- Commercial & Industrial
- Commercial Real Estate
- Construction
- 1-4 Family
- Multi-Family
- Consumer