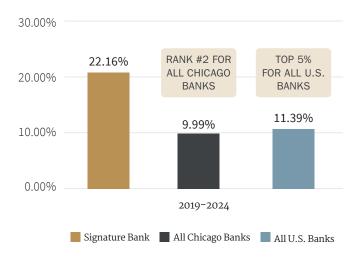

# Return on Average Equity (Last 5 years average)

Signature Bank vs. The Competition

\*Data from S&P Capital IQ as of 12/31/24

WHAT OUR CUSTOMERS ARE SAYING:

Best in class

Great to work with

Terrific business bank