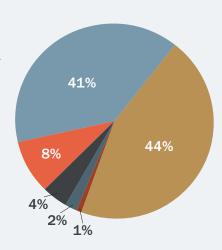

# We specialize in commercial lending.

Signature Bank has one of the largest commercial loan portfolios in the Midwest.

- Commercial & Industrial
- Commercial Real Estate
- Construction
- 1-4 Family
- Multi-Family
- Consumer

## **TOP 2%**

our C&I % of total loans in the U.S.